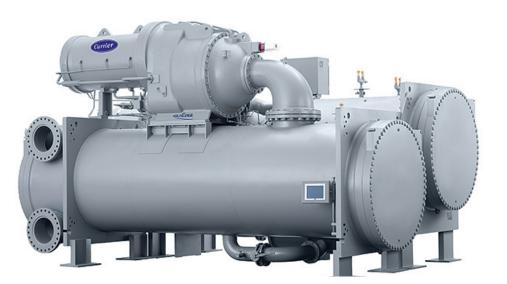

## Safety Related Hermetic Centrifugal Liquid Chillers & Replacement Parts

NuSource is partnering with Carrier to supply safety-related and ASME Section III, Hermetic Centrifugal Liquid Chiller Replacement Parts.

## **MAJOR COMPONENTS**

- Control Center
- Motor Compressors
- Condenser and Tubes
- Heat Exchanger (Cooler)
- Economizer
- Storage Tanks

All components are manufactured and certified to 10CFR50 Appendix B, or ASME Section III, as required.